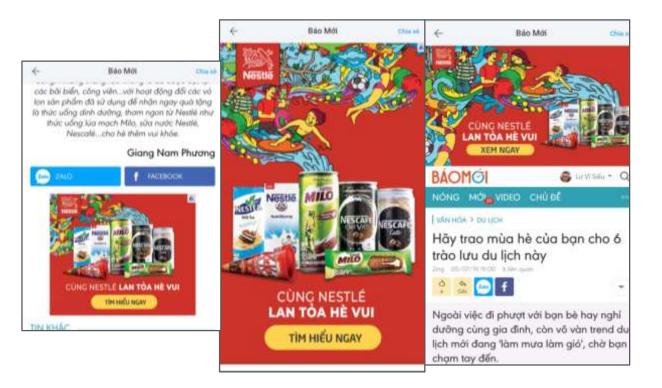

## PR VIEW BOOSTER | BAOMOI

| Package         | Description           | Display                                                                               | Re-air<br>Unit price (VND)            | Re-air with Media Block               | Note                                                              |
|-----------------|-----------------------|---------------------------------------------------------------------------------------|---------------------------------------|---------------------------------------|-------------------------------------------------------------------|
| Re-air Premium  | Re-air from Zing News | - PC Homepage (Top 8/9/10) - PC Mainpage (Sliding Top 2/3/4) - WAP & APP (Top 8/9/10) | 42,000,000/article                    | 47,000,000/article                    | KPI<br>30,000 View                                                |
| Re-air Standard | Re-air from Zing News | - PC Homepage (Top 18/19/20) - PC Mainpage (Top 8/9/10) - WAP & APP (Top 18/19/20)    | 27,000,000/article                    | 30,000,000/article                    | KPI<br>15,000 View                                                |
| Re-air Plus     | Re-air from Zing News | Any position on BaoMoi                                                                | Bidding<br>Price Floor:<br>1,400/view | Bidding<br>Price Floor:<br>1,500/view | No discount applied Only applied for at least 5,000 views booking |

## PR VIEW BOOSTER | BAOMOI

Re-air

Articles on BaoMoi

**Re-air with Media Block** 

Articles on BaoMoi